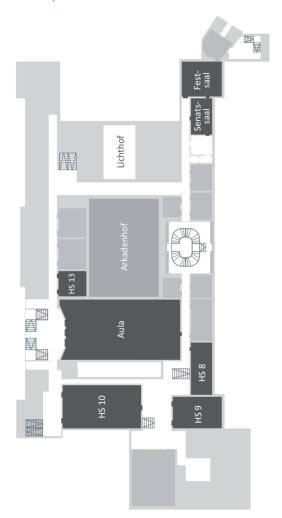

### CATERING

During coffee breaks drinks and small snacks will be provided in the "Aula" (assembly hall), 1<sup>st</sup> floor, where the industrial exhibition and the posters are situated. Lunch will be offered in the "Mensa am Hofgarten" at the back entrance of the University main building. Lunch packages will be provided for members attending the DBG General Assembly on 31 August. Vouchers will be provided for registered participants together with the conference material (in your name badge bag). Please note: in case of loosing the voucher we are not able to hand out a replacement.

#### POSTER SESSION

The session for the posters with poster numbers P-1 to P-159 is taking place on Monday, 29 August, 17.30–19.00. The poster session for poster numbers higher than P-159 is taking place on Tuesday, 30 August, 17.30–19.00. Authors are requested to be present at their posters during the poster session. Snacks and beverages will be provided during poster session.